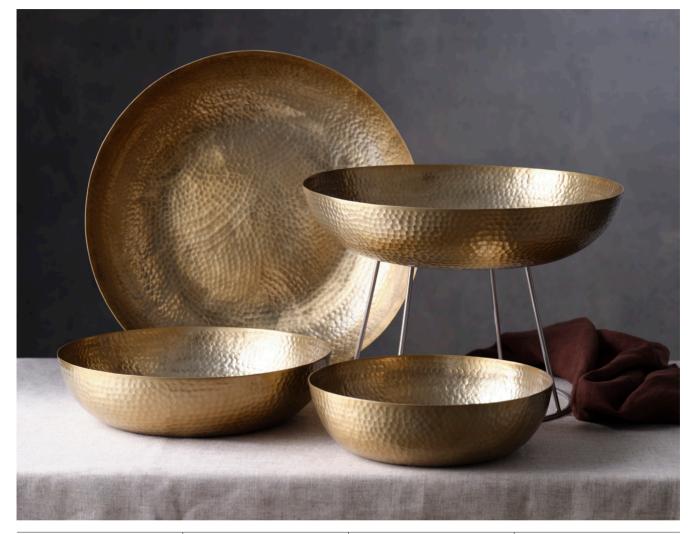

SOPHISTICATED CHEF INOX SERVE HAMMERED BOWLS AND BUFFET RISERS PROVIDE A STYLISH PRESENTATION CONCEPT ACROSS A VARIETY OF SECTORS. BOWLS ARE AVAILABLE IN ELEGANT SATIN, BRUSHED BRASS & BOLD BLACK FINISHES, WHILE ACCOMPANYING RISERS CREATE DYNAMIC LEVELS FOR PRESENTATION.

### HAMMERED & LIGHTWEIGHT

The subtle indentations of these hammered finish products provide a distinctive artisinal texture. Hand-hammered, each of these items are unique, and are lightweight, making service easy and safe.