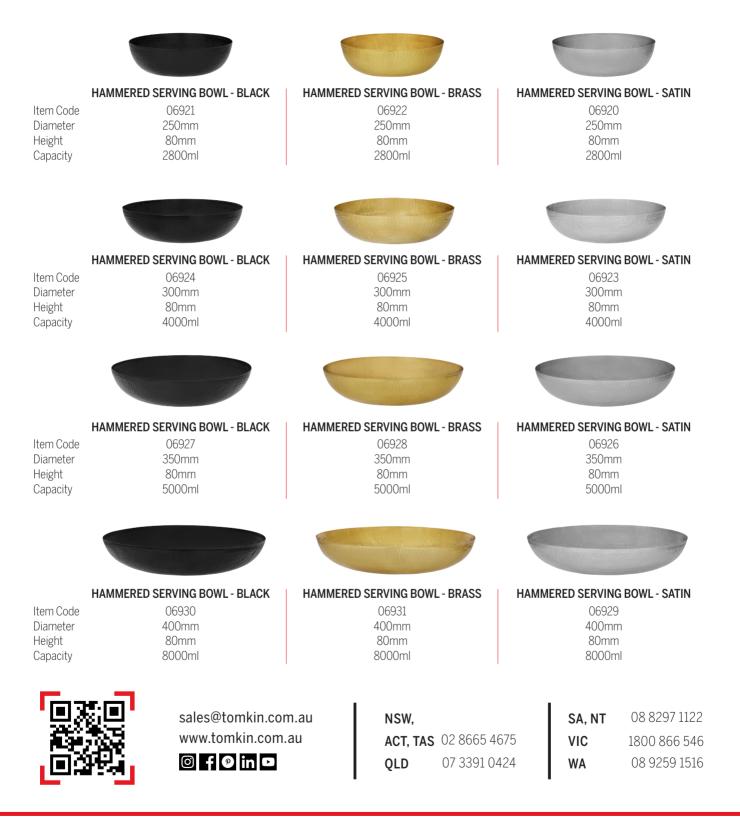

ltem Code Diameter Height

Item Code

Diameter Height ROUND RISER - MATT BLACK 06934 150mm / 200mm 190mm

ROUND RISER - MATT BLACK 06935 195mm / 285mm 190mm

sales@tomkin.com.au www.tomkin.com.au

**ROUND RISER - SATIN** 06932 150mm / 200mm 190mm

ROUND RISER - SATIN 06933 195mm / 285mm 190mm

NSW, ACT, TAS 02 8665 4675 QLD 07 3391 0424 SA, NT08 8297 1122VIC1800 866 546WA08 9259 1516

CHEF INOX SERVE HAMMERED BOWLS & BUFFET RISERS PROVIDE **STYLISH PRESENTATION** CONCEPTS. HOSPITALITY SERVINGWARE HANDLES A COMMERCIAL WORKLOAD, AND WHILE OUR RANGES ARE DESIGNED FOR SUCH USAGE, SOME **SIMPLE STEPS** CAN BE TAKEN TO **PROLONG THE LIFE OF YOUR PRODUCTS** SIGNIFICANTLY.