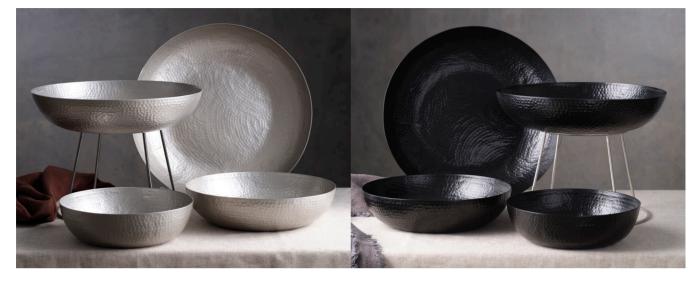

### POWDER COATED ALUMINIUM

Durable and hard-wearing, powder coating uses dry powder that is heat cured to create a resilient outer shell. Providing exceptional wear capabilities, long-lasting powder coating is available in satin, black and brass.

### HAMMERED & LIGHTWEIGHT

The subtle indentations of these hammered finish products provide a distinctive artisinal texture. Hand-hammered, each of these items are unique, and are lightweight, making service easy and safe.