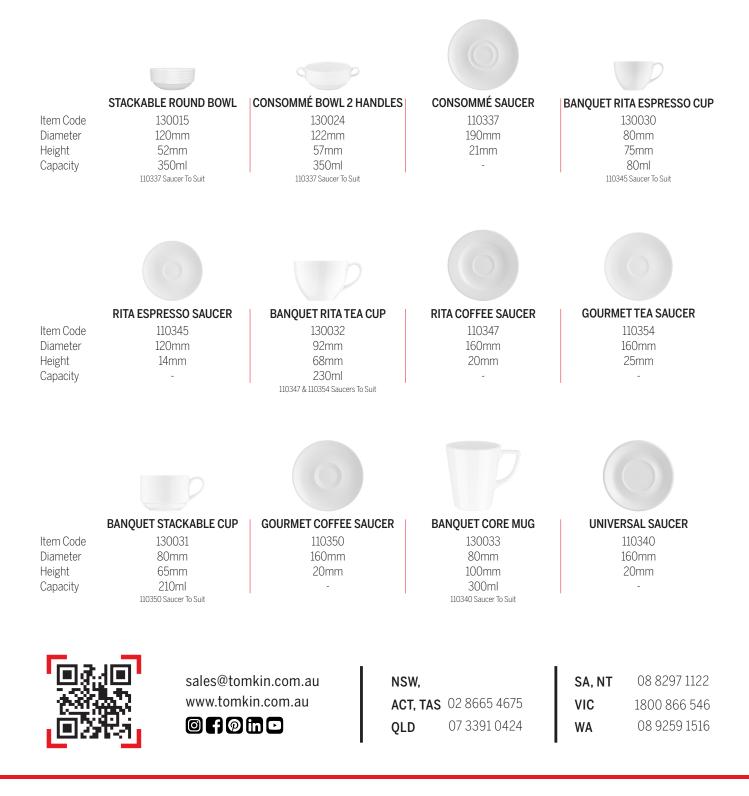

### RELIEF DESIGN

Delicate and simple, Relief Designs delivers a minimal texture of smooth and embossed pieces. Clean lines in gorgeous pastel shades and brilliant white make a perfect background for beautifully plated dishes.