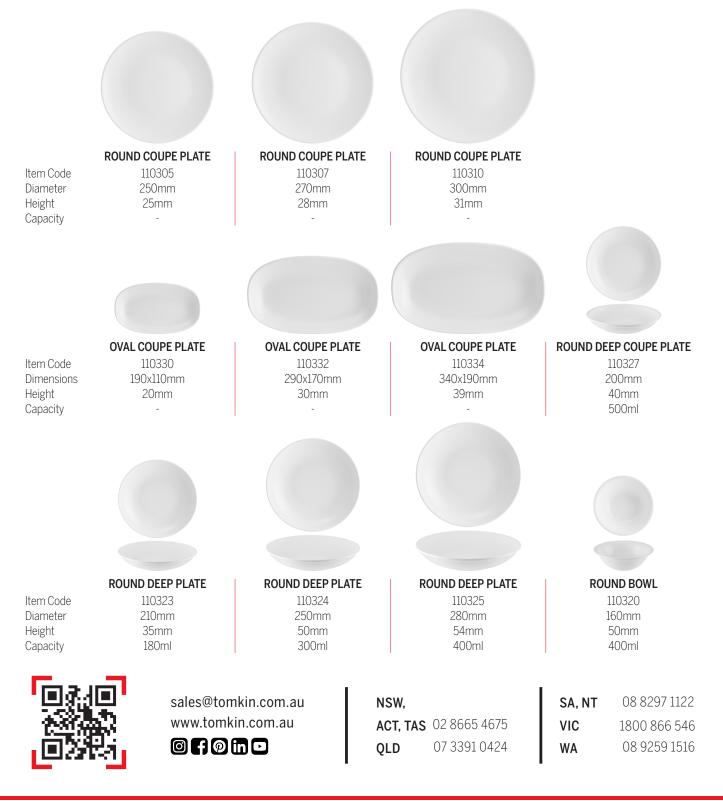

### RELIEF DESIGN

Delicate and simple, Relief Designs delivers a minimal texture of smooth and embossed pieces. Clean lines in gorgeous pastel shades and brilliant white make a perfect background for beautifully plated dishes.