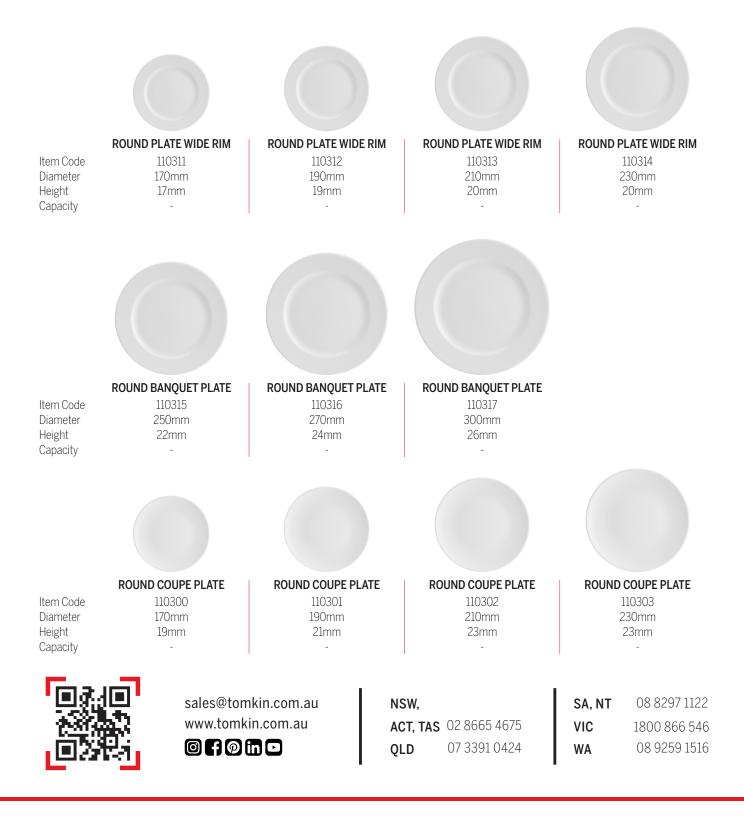

### RELIEF DESIGN

Delicate and simple, Relief Designs delivers a minimal texture of smooth and embossed pieces. Clean lines in gorgeous pastel shades and brilliant white make a perfect background for beautifully plated dishes.